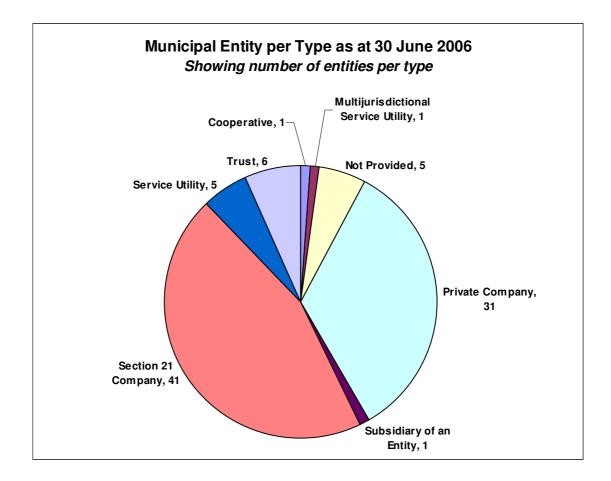

#### Types of municipal entities

Of the 91 municipal entities, *section 21 companies* were most commonly used before the MSA amendment with 41 entities in existence as at 30 June 2006. Second are *private companies* with 31 entities. The total number of trusts is 6 and service utilities is 5.

The following pie chart shows the 91 municipal entities per type.