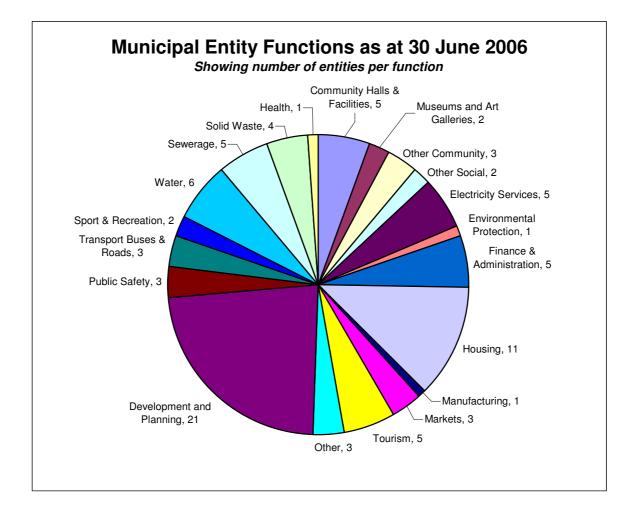

#### **Functions performed**

Municipal entities have been utilised to perform a variety of functions, as can be seen by the following pie-chart. The developmental and planning function includes economic and business development (excluding tourism) with 21 entities represented. This is followed by housing services with 11 entities and water services with 6 entities.