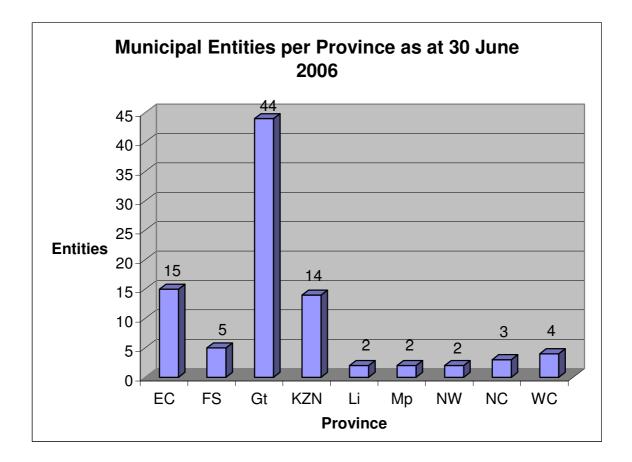

There are a total of 91 municipal entities reported at 30 June 2006 with the highest concentration in the Gauteng province. Of these, we are advised that no fewer than 29 are undergoing a review and many are in the process of being disestablished.

The following chart shows the 91 municipal entities, per province.